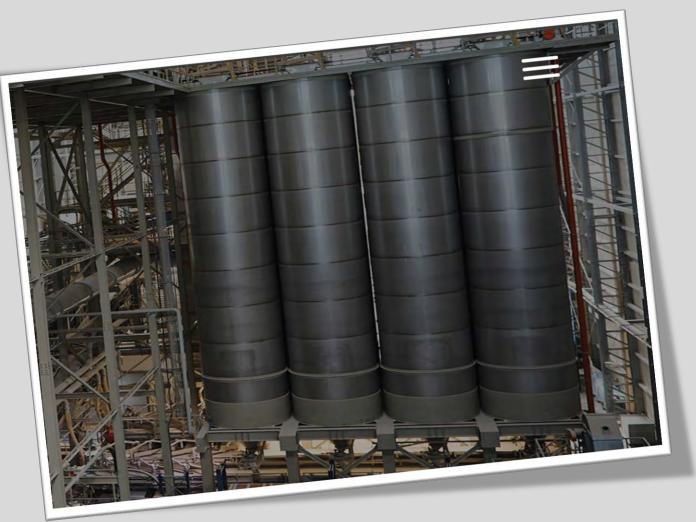

#### ATI 110 – 1 nos. ATI 065 – 2 nos.

SACMI Spray Driers which is environment friendly, which are accurate in producing the best quality powder for best quality product. Out of 3,1 Spray drier is exclusive for white body product.