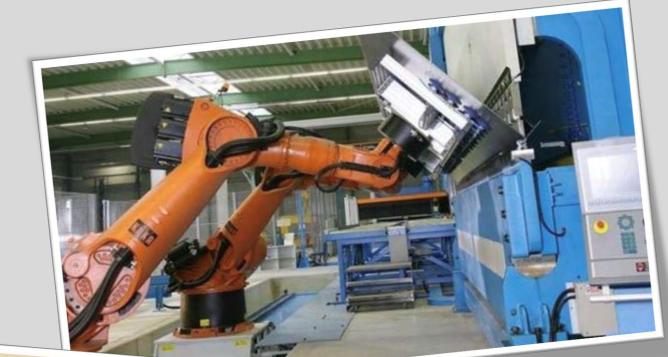

#### FABSHOP PRODUCTION FACILITY FOR-

- COUNTER TOP
- KITCHEN TOP
- TABLE TOP

By using CNC and Bridge saw machines from Italy.

Netting line from SIMEC Italy with two robots and a precise dosing system to the reinforcement of fibre net at the bottom of slabs.