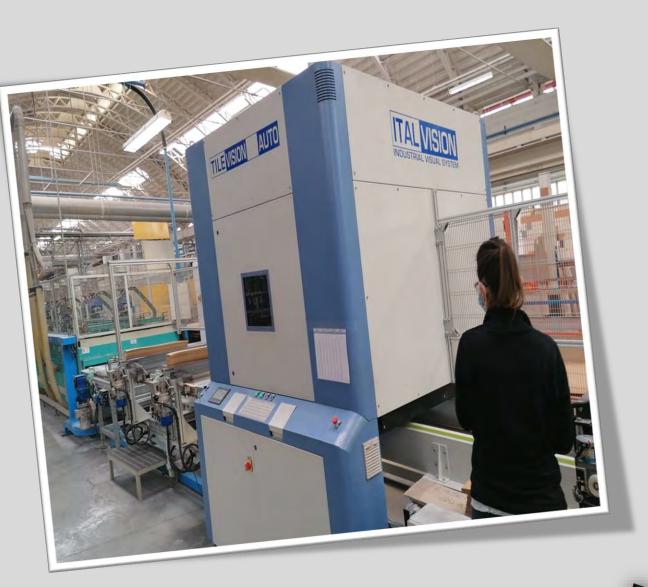

2 State of The Art Lapping Line, Supplied By BMR – Italy, Pioneer of Polishing Equipment

Television-Auto the largest generation of automatic sorting system manufactured by Italvision Italy. Machine classifies the quality through micro defects on the surface ,size, diagonal, planarity of the finished product.