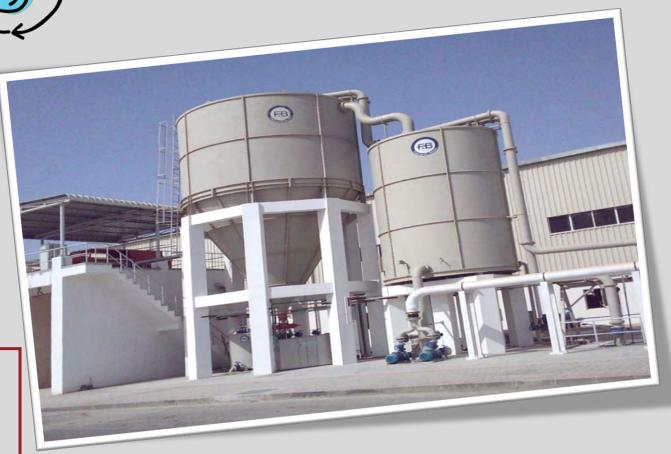

# WATER RECYCLING (

#### Zero waste water unit for water Recycling Plant from ITALY.