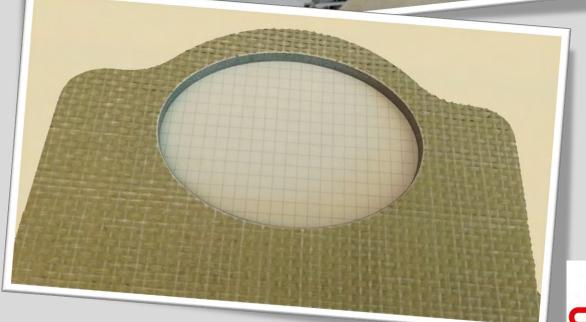

#### FABSHOP PRODUCTION FACILITY FOR-

- COUNTER TOP
- KITCHEN TOP
- TABLE TOP

By using CNC and Bridge saw machines from Italy.

Netting line from SIMEC Italy with two robots and a precise dosing system to the reinforcement of fibre net at the bottom of slabs.