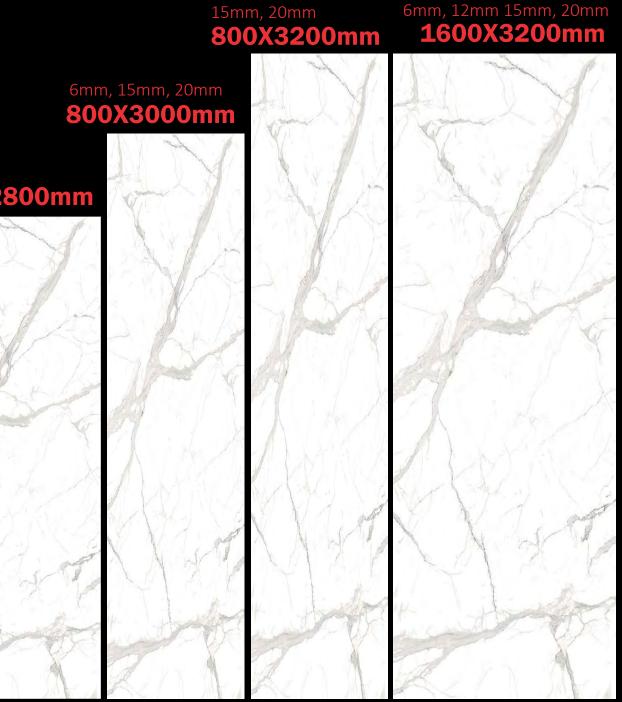

# **SIZES & THICKNESS**

The new plant with the latest line ups & technology will be producing a versatile range of surfaces of porcelain, stoneware, full body & through body veining slabs for the most sought contemporary design & ambience need of the modern day customer. Few more sizes to add 1200X2800mm on1200x1200;1200x2600;1200x3200;800x2400 etc.