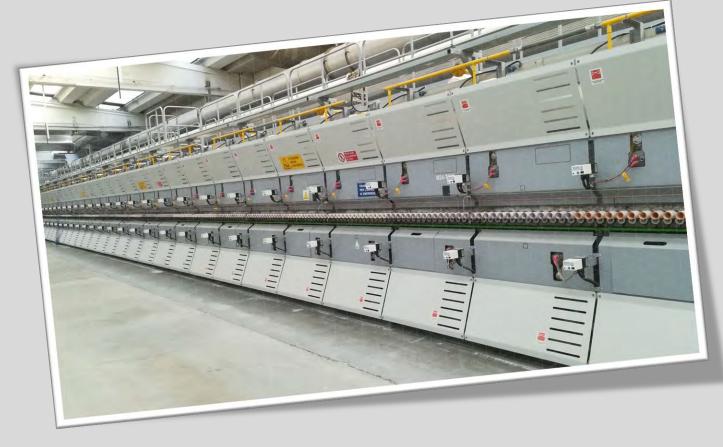

2 State of The Art Lapping Line, Supplied By BMR – Italy, Pioneer of Polishing Equipment

Television-Auto the largest generation of automatic sorting system manufactured by Italvision Italy. Machine classifies the quality through micro defects on the surface ,size, diagonal, planarity of the finished product.