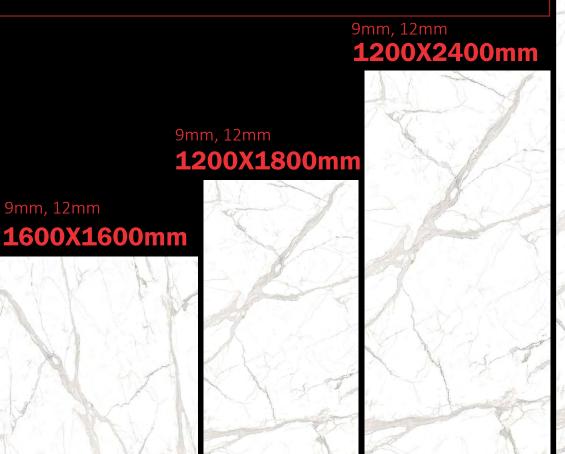

# **SIZES & THICKNESS**

The new plant with the latest line ups & technology will be producing a versatile range of surfaces of porcelain, stoneware, full body & through body veining slabs for the most sought contemporary design & ambience need of the modern day customer. Few more sizes to add 1200X2800mm on1200x1200;1200x2600;1200x3200;800x2400 etc.