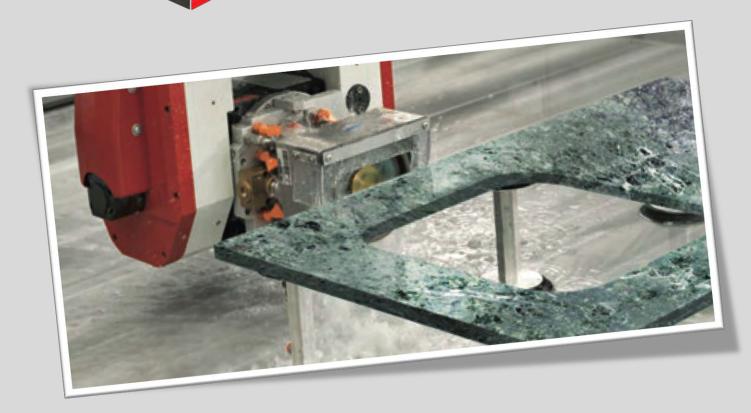

#### FABSHOP PRODUCTION FACILITY FOR-

- COUNTER TOP
- KITCHEN TOP
- TABLE TOP

By using CNC and Bridge saw machines from Italy.

Netting line from SIMEC Italy with two robots and a precise dosing system to the reinforcement of fibre net at the bottom of slabs.