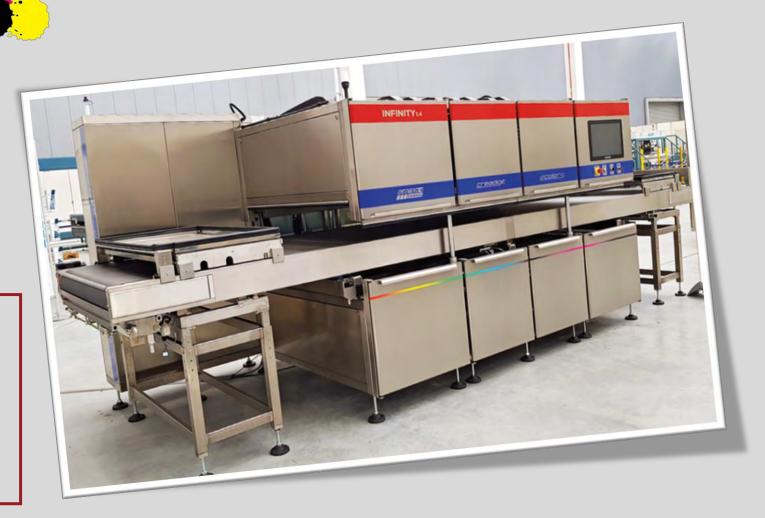

## DIGITAL PRINTER

a coesia company

#### SYSTEM CREADIGIT INFINITY

First time in Asia with the latest digital printers of infinity models to produce full digital printing products by 4 + 12 color bars in both the lines.

3 Production line (Kiln) from SACMI which is Most Advanced in Market, All Kilns are Energy Efficient and Environment friendly with lowest carbon emission. Kiln are accurate for its air system & flame system for fabricating better products.