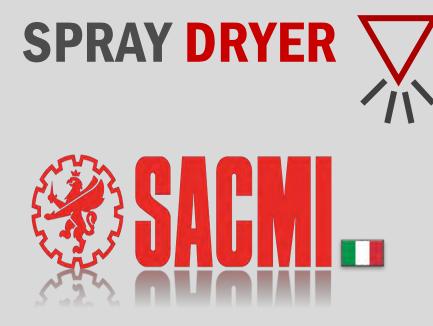

#### ATI 110 – 1 nos. ATI 065 – 2 nos.

SACMI Spray Driers which is environment friendly, which are accurate in producing the best quality powder for best quality product. Out of 3,1 Spray drier is exclusive for white body product.