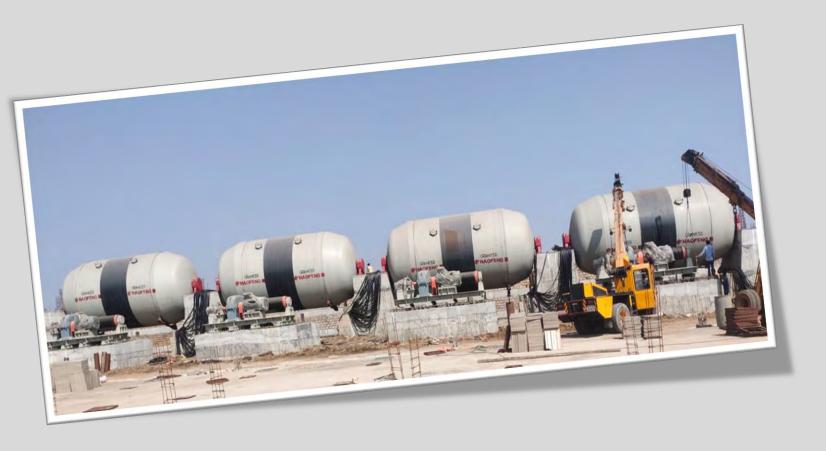

9mm, 12mm

9 Ball mills each of 60 ton capacity, equipped with lining from **SACMI ITALY** Installed for 1<sup>st</sup> Time in Asia from **HAOFENG**, which is well known for its energy efficient Ball mills. Output of which gives you accurate & proper grinding material. Out of 9 ball mills few will be assigned for few specific colors like black ,white & multicolor.