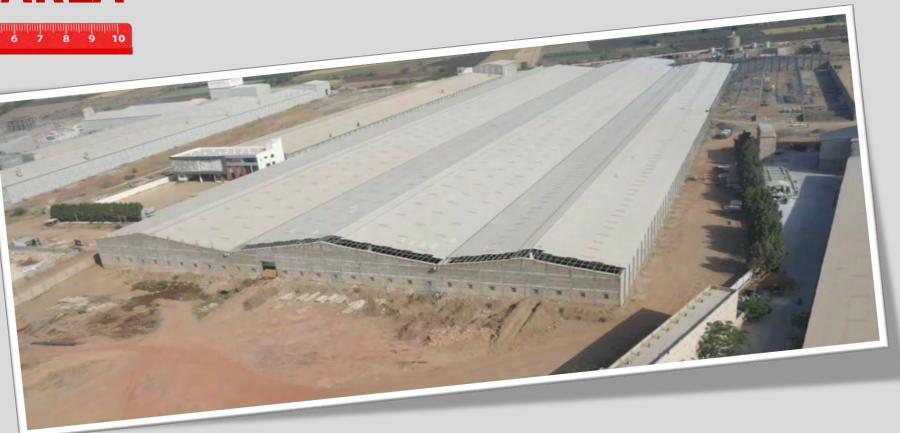

# LOCATION

#### **ONDA** CASTELLON - SPAIN

0 1 2 3 4 5 6 7 8 9 10

The total area equipped for same is 2.5 million sq. feet & built up area is 2 million sq. feet. Which is largest production unit at single location in Asia with most advanced technology