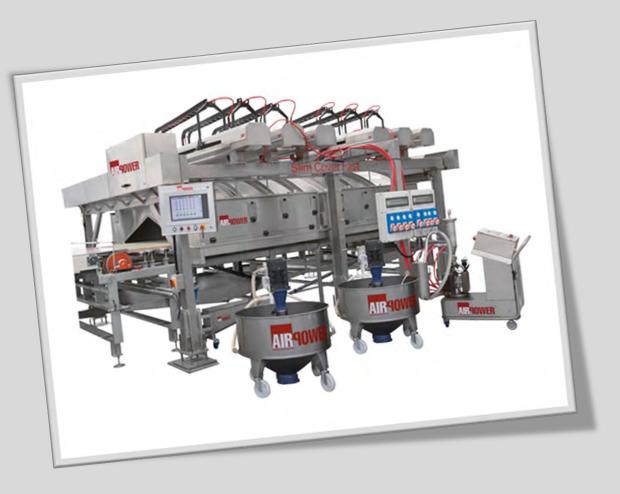

### **GLAZED LINE**

2 Glazing Line for Glaze Application of AIRPOWER – ITALY, which is equipped with FLAT BELT Technology Conveyer for more accurate & Flat Glaze Application