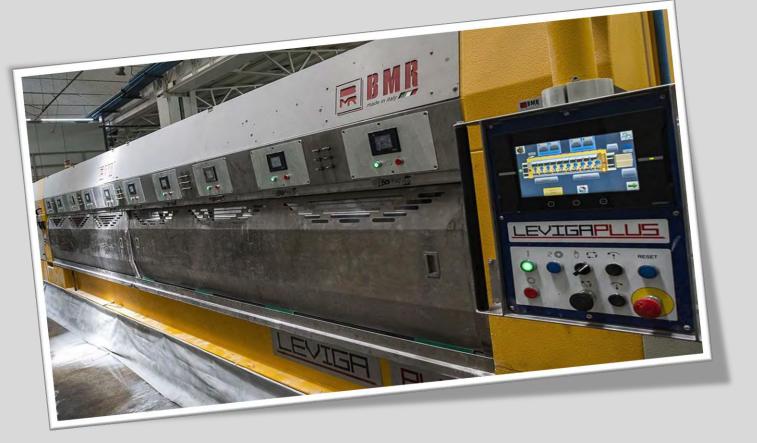

2 State of The Art Lapping Line, Supplied By BMR – Italy, Pioneer of Polishing Equipment

Television-Auto the largest generation of automatic sorting system manufactured by Italvision Italy. Machine classifies the quality through micro defects on the surface ,size, diagonal, planarity of the finished product.